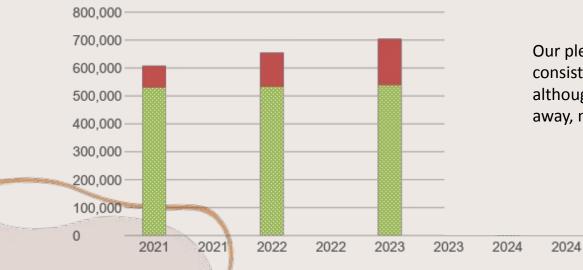

# HISTORICAL PLEDGES & GIFTS

Our pledges were pretty consistent from year to year. although a few people moved away, new people arrived.

2025

CAMPAIGN GOAL PLEDGES MADE PLEDGES PAID

CAMPAIGN GOAL PLEDGES MADE

# PLEDGES & GIFTS

HISTORICAL

We received (solid green) an average of 98% of those pledges each year.

2025

### HISTORICAL PLEDGES PAID GIFTS PLEDGES & GIFTS

The gap between our goal (red) and our pledges (green) was made up by gifts (blue), coming pretty close to our goal.

2025

2024

CAMPAIGN GOAL PLEDGES MADE PLEDGES PAID GIFTS