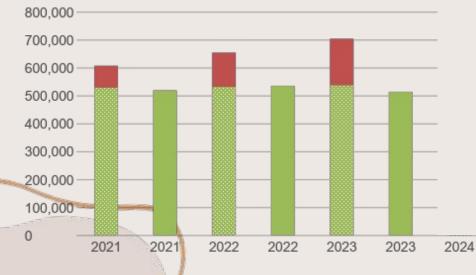

# HISTORICAL PLEDGES & GIFTS

Looking at 2021-2023, we had steadily increasing goals from year to year.

2025