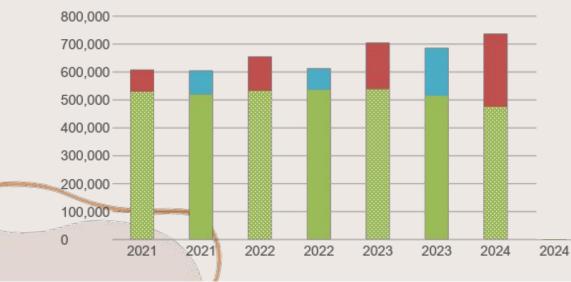

# HISTORICAL GIFTS

However, our pledges were much lower than we expected, and much lower than previous years.

# **PLEDGES & GIFTS**

2024

And although we received many gifts, we still fell short by \$115k.

|                 | Budgeted | Actual  | and the second sec |  |  |
|-----------------|----------|---------|------------------------------------------------------------------------------------------------------------------------------------------------------------------------------------------------------------------------------------------------------------------------------------------------------------------------------------------------------------------------------------------------------------------------------------------------------------------------------------------------------------------------------------------------------------------------------------------------------------------------------------------------------------------------------------------------------------------------------------------------------------------------------------------------------------------------------------------------------------------------------------------------------------------------------------------------------------------------------------------------------------------------------------------------------------------------------------------------------------------------------------------------------------------------------------------------------------------------------------------------------------------------------------------------------------------------------------------------------------------------------------------------------------------------------------------------------------------------------------------------------------------------------------------------------------------------------------------------------------------------------------------------------------------------------------------------------------------------------------------------------------------------------------------------------------------------------------------------------------------------------------|--|--|
| Pledges & Gifts | 726,000  |         |                                                                                                                                                                                                                                                                                                                                                                                                                                                                                                                                                                                                                                                                                                                                                                                                                                                                                                                                                                                                                                                                                                                                                                                                                                                                                                                                                                                                                                                                                                                                                                                                                                                                                                                                                                                                                                                                                    |  |  |
| Pledges         |          | 468,195 |                                                                                                                                                                                                                                                                                                                                                                                                                                                                                                                                                                                                                                                                                                                                                                                                                                                                                                                                                                                                                                                                                                                                                                                                                                                                                                                                                                                                                                                                                                                                                                                                                                                                                                                                                                                                                                                                                    |  |  |
| Gifts           |          | 142,781 |                                                                                                                                                                                                                                                                                                                                                                                                                                                                                                                                                                                                                                                                                                                                                                                                                                                                                                                                                                                                                                                                                                                                                                                                                                                                                                                                                                                                                                                                                                                                                                                                                                                                                                                                                                                                                                                                                    |  |  |
| Plate           | 11,000   | 11,510  |                                                                                                                                                                                                                                                                                                                                                                                                                                                                                                                                                                                                                                                                                                                                                                                                                                                                                                                                                                                                                                                                                                                                                                                                                                                                                                                                                                                                                                                                                                                                                                                                                                                                                                                                                                                                                                                                                    |  |  |
|                 |          |         |                                                                                                                                                                                                                                                                                                                                                                                                                                                                                                                                                                                                                                                                                                                                                                                                                                                                                                                                                                                                                                                                                                                                                                                                                                                                                                                                                                                                                                                                                                                                                                                                                                                                                                                                                                                                                                                                                    |  |  |
| <br>TOTAL       | 737,000  | 622,285 |                                                                                                                                                                                                                                                                                                                                                                                                                                                                                                                                                                                                                                                                                                                                                                                                                                                                                                                                                                                                                                                                                                                                                                                                                                                                                                                                                                                                                                                                                                                                                                                                                                                                                                                                                                                                                                                                                    |  |  |
|                 |          |         |                                                                                                                                                                                                                                                                                                                                                                                                                                                                                                                                                                                                                                                                                                                                                                                                                                                                                                                                                                                                                                                                                                                                                                                                                                                                                                                                                                                                                                                                                                                                                                                                                                                                                                                                                                                                                                                                                    |  |  |