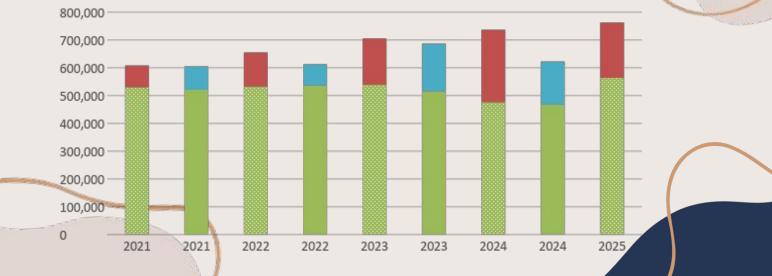

CAMPAIGN GOAL PLEDGES MADE PLEDGES PAID GIFTS Our 2025 pledge goal was set before we realized the 2024 changes, and although those who pledged increased by 17%, we are still short of our \$751k goal, leaving a gap of \$80,000.

# **PLEDGES & GIFTS**

2025

Our 2025 pledge goal was set before we realized the 2024 changes, and although those who pledged increased by 17%, we are still short of our \$751k goal, leaving a gap of \$80,000.