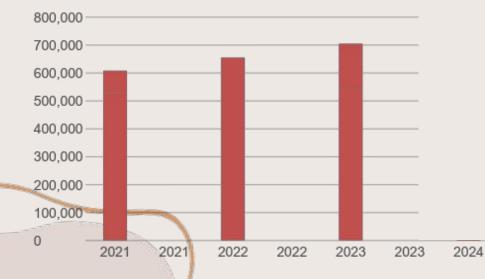

# HISTORICAL PLEDGES & GIFTS

Looking at 2021-2023, we had steadily increasing goals from year to year.

2025

CAMPAIGN GOAL PLEDGES MADE

PLEDGES & GIFTS

HISTORICAL

In 2024, we increased our goal a bit, as we had done each year.

2025