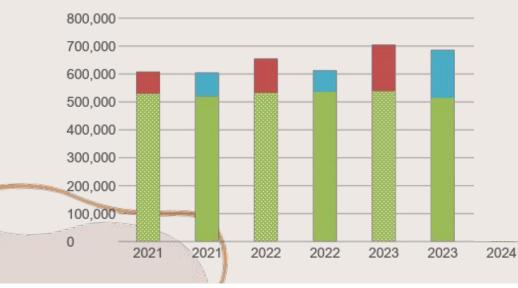

# HISTORICAL PLEDGES & GIFTS

Our pledges were pretty consistent from year to year. although a few people moved away, new people arrived.

2025

CAMPAIGN GOAL PLEDGES MADE PLEDGES PAID

CAMPAIGN GOAL PLEDGES MADE

# PLEDGES & GIFTS

HISTORICAL

We received (solid green) an average of 98% of those pledges each year.

2025