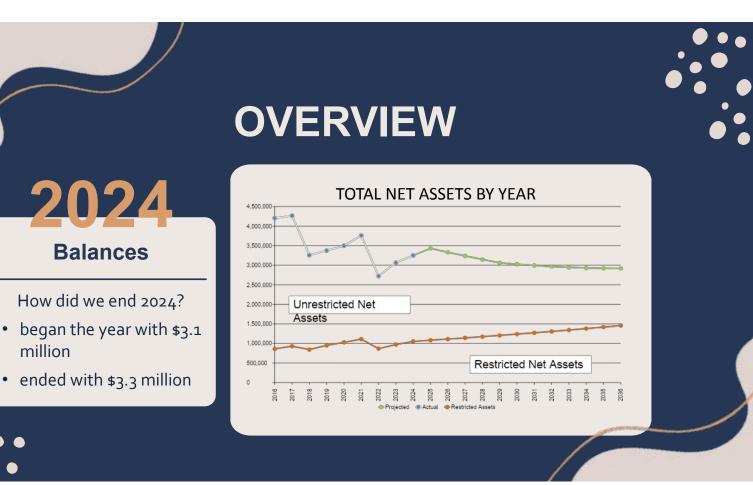

## **OVERVIEW**

### **Balances**

How did we end 2024?

- began the year with \$3.1 million
- ended with \$3.3 million