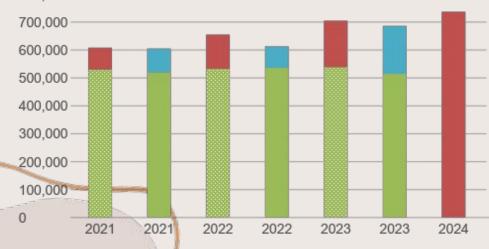

### HISTORICAL PLEDGES PAID GIFTS PLEDGES & GIFTS

The gap between our goal (red) and our pledges (green) was made up by gifts (blue), coming pretty close to our goal.

2025

2024

CAMPAIGN GOAL PLEDGES MADE PLEDGES PAID GIFTS

CAMPAIGN GOAL PLEDGES MADE

PLEDGES & GIFTS

HISTORICAL

In 2024, we increased our goal a bit, as we had done each year.

2025